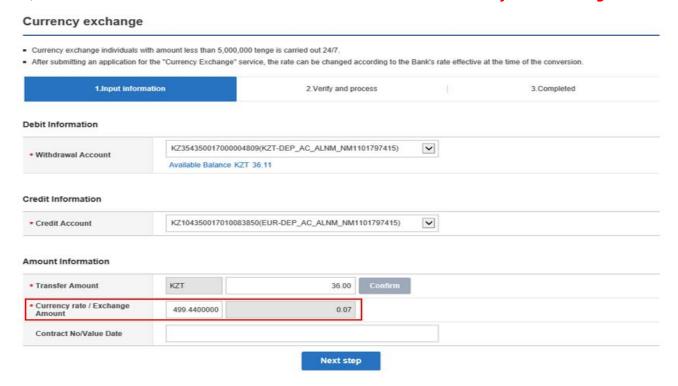

### A. Currency exchange

- 1) Payment/transfer > Transfer with Shinhan > Currency exchange
- 2) Please fill in the \*blanks in Debit/Credit information \*Check Currency rate/Exchange amount

3) Verify and process: Please verify all information filled in and enter 6 characters of OTP token password

> Next step > Completed