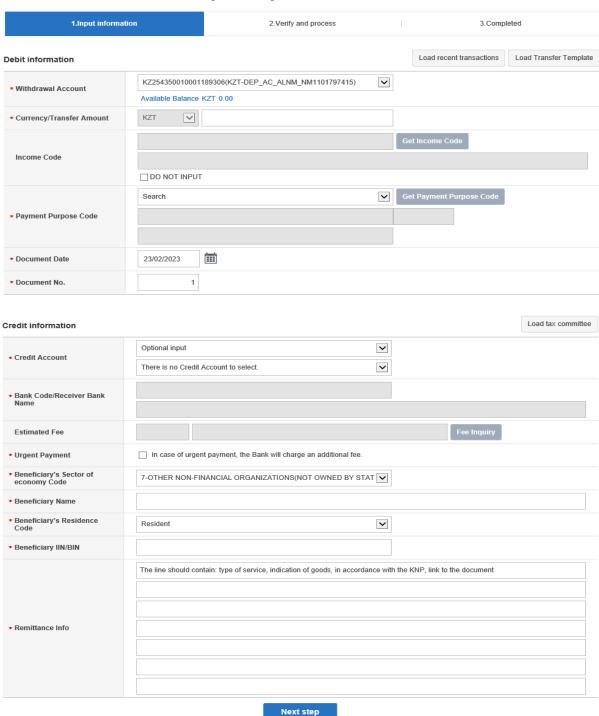

#### **B.** Overseas transfer

- 1) Payment/Transfer > Overseas Transfer > Register Overseas Transfer
- 2) Please fill in the \*blanks in Debit/Credit information

(For 'Payment Purpse Code', please refer to the 'Appendix')

| Register Overseas Transfer                                                                                                    |                                                                                                                                                                                                              |                                                 |  |  |
|-------------------------------------------------------------------------------------------------------------------------------|--------------------------------------------------------------------------------------------------------------------------------------------------------------------------------------------------------------|-------------------------------------------------|--|--|
|                                                                                                                               | oy using past transactions<br>at the time of transaction registration according to rules and tariffs of the Bank.<br>ing overseas appplication via Internet Banking, please visit the nearest branch or call | (7-727-356-9601).                               |  |  |
| 1.Input informat                                                                                                              | 2.Verify and process                                                                                                                                                                                         | 3. Completed                                    |  |  |
| Debit information                                                                                                             |                                                                                                                                                                                                              | Load recent transactions Load Transfer Template |  |  |
| * Withdrawal Account                                                                                                          | KZ104350017010083850(EUR-DEP_AC_ALNM_NM1101797415)  Available Balance EUR 0.00                                                                                                                               |                                                 |  |  |
| * Currency/Transfer Amount                                                                                                    | EUR                                                                                                                                                                                                          |                                                 |  |  |
| ◆ Fee Payer                                                                                                                   | Select Fee Payer                                                                                                                                                                                             |                                                 |  |  |
| Value Date                                                                                                                    | 23/02/2023 EII Clear                                                                                                                                                                                         |                                                 |  |  |
| * Payment Purpose Code                                                                                                        |                                                                                                                                                                                                              | Get Payment Purpose Code                        |  |  |
| <b>▶</b> Name                                                                                                                 | CUS-ENGSTC-NM1101797415                                                                                                                                                                                      |                                                 |  |  |
| • Address                                                                                                                     | CUS-ADR11101797415 CUS-ADR21101797415                                                                                                                                                                        |                                                 |  |  |
| Address is only applied to this transfer transaction, customer information will not be changed in system.  CUS-ADR31101797415 |                                                                                                                                                                                                              |                                                 |  |  |
| Passport Deal No/Date ( No<br>DD date)                                                                                        | Address is only applied to this transfer transaction, customer information will not                                                                                                                          | be changed in system.                           |  |  |
| Credit information                                                                                                            |                                                                                                                                                                                                              |                                                 |  |  |
| . Daneficiani Account                                                                                                         | Optional input                                                                                                                                                                                               |                                                 |  |  |
| ⋆ Beneficiary Account                                                                                                         | There is no Beneficiary Account to select.                                                                                                                                                                   |                                                 |  |  |
| ★ Receiver Bank BIC/Receiver<br>Bank Name                                                                                     |                                                                                                                                                                                                              |                                                 |  |  |
| ★ Beneficiary's Sector of economy Code                                                                                        | 7-OTHER NON-FINANCIAL ORGANIZATIONS(NOT OWNED BY STAT                                                                                                                                                        |                                                 |  |  |
| * Beneficiary Name                                                                                                            |                                                                                                                                                                                                              |                                                 |  |  |
| <b>★</b> Address                                                                                                              | Type The Detail Address  Input city,state,country                                                                                                                                                            |                                                 |  |  |
| Address2                                                                                                                      | TEL:                                                                                                                                                                                                         | '                                               |  |  |
| * Beneficiary's Residence<br>Code                                                                                             | Resident                                                                                                                                                                                                     |                                                 |  |  |
| * Beneficiary's Residence<br>Nation                                                                                           | KOREA, REPUBLIC OF                                                                                                                                                                                           |                                                 |  |  |
| <b>★</b> Estimated Fee                                                                                                        | Select Withdrawal Account                                                                                                                                                                                    | Fee Inquiry                                     |  |  |
|                                                                                                                               |                                                                                                                                                                                                              |                                                 |  |  |
|                                                                                                                               |                                                                                                                                                                                                              |                                                 |  |  |
| Remark                                                                                                                        |                                                                                                                                                                                                              |                                                 |  |  |
|                                                                                                                               |                                                                                                                                                                                                              |                                                 |  |  |
| CONDITIONS                                                                                                                    |                                                                                                                                                                                                              |                                                 |  |  |
| OF KAZAKHSTAN AND NATION.  HEREBY I CONFIRM, CURRI REGISTRATION CERTIFICATE,                                                  | ENT MONEY TRANSFER DOESN'T ASSIGNED TO IMPLEMENTATION OF CURRE<br>EVIDENCE OF NOTIFICATION , ACCOUNTING CONTRACT NUMBER.<br>PAYMENT AND (OR) MONEY TRANSFER DOESN'T CONNECT TO FINANCING O                   | NCY OPERATION, REQUIRED RECEIPT OF              |  |  |
|                                                                                                                               | Next step                                                                                                                                                                                                    |                                                 |  |  |