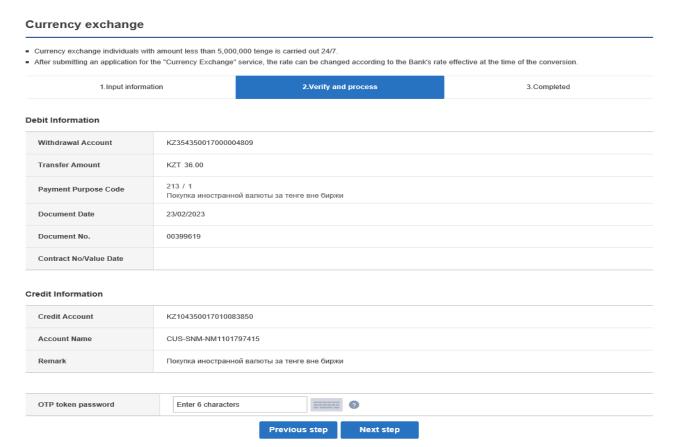

### A. Currency exchange

- 1) Payment/transfer > Transfer with Shinhan > Currency exchange
- 2) Please fill in the \*blanks in Debit/Credit information \*Check Currency rate/Exchange amount

3) Verify and process: Please verify all information filled in and enter 6 characters of OTP token password

> Next step > Completed